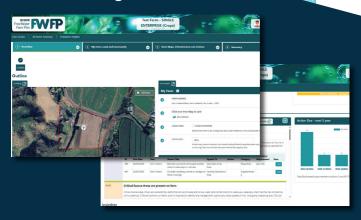

## FWFP system for farmers and growers

The QCONZ FreshWater Farm Plan (FWFP) tool is designed for farmers and growers to build a freshwater farm plan using a step-by-step guide.

The FWFP system has been designed to include feedback from multiple sources, including the Ministry for the Environment (MfE), and is current with the latest freshwater farm plan regulations.

## **Benefits and Features**

- Affordable \$199 (excl GST) per annum
- Build your plan following the step-by-step guide
- User-friendly farm mapping feature that integrates Google Maps technology
- Simplifies management of risks and actions
- Generates your plan automatically after completion
- Unlimited users per farm
- Compatible with other systems